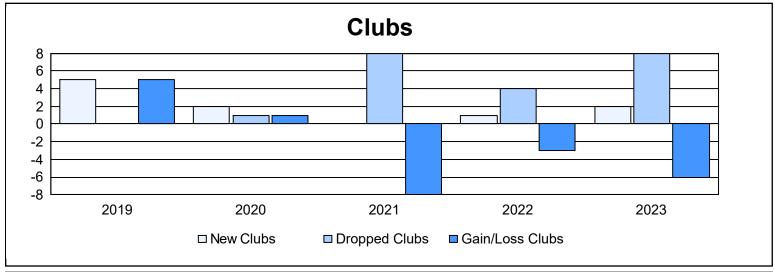

District 115CS As of June 2023 Cumulative

| Year      | New<br>Clubs | Dropped<br>Clubs | Gain/<br>Loss<br>Clubs | New<br>Members | Charter<br>Members | Reinstate<br>Members | Transfer<br>Members | Total<br>Member<br>Added | Total<br>Members<br>Dropped | Gain/<br>Loss<br>Members |
|-----------|--------------|------------------|------------------------|----------------|--------------------|----------------------|---------------------|--------------------------|-----------------------------|--------------------------|
| 2018-2019 | 5            | 0                | 5                      | 266            | 112                | 1                    | 15                  | 394                      | 180                         | 214                      |
| 2019-2020 | 2            | 1                | 1                      | 53             | 85                 | 25                   | 5                   | 168                      | 252                         | -84                      |
| 2020-2021 | 0            | 8                | -8                     | 40             | 23                 | 2                    | 3                   | 68                       | 252                         | -184                     |
| 2021-2022 | 1            | 4                | -3                     | 86             | 68                 | 1                    | 11                  | 166                      | 238                         | -72                      |
| 2022-2023 | 2            | 8                | -6                     | 96             | 43                 | 16                   | 14                  | 169                      | 196                         | -27                      |
| Average   | 2            | 4                | -2                     | 108            | 66                 | 9                    | 10                  | 193                      | 224                         | -31                      |