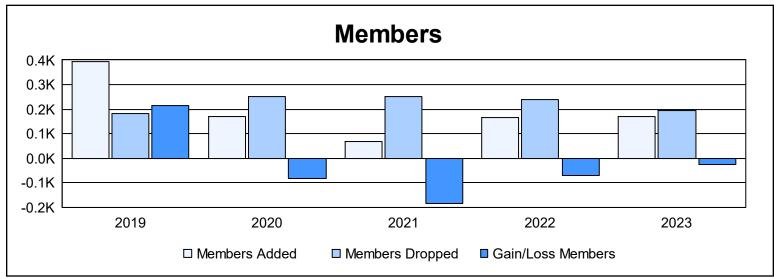

District 115CS As of June 2023 Cumulative

| Year      | New<br>Clubs | Dropped<br>Clubs | Gain/<br>Loss<br>Clubs | New<br>Members | Charter<br>Members | Reinstate<br>Members | Transfer<br>Members | Total<br>Member<br>Added | Total<br>Members<br>Dropped | Gain/<br>Loss<br>Members |
|-----------|--------------|------------------|------------------------|----------------|--------------------|----------------------|---------------------|--------------------------|-----------------------------|--------------------------|
| 2018-2019 | 5            | 0                | 5                      | 266            | 112                | 1                    | 15                  | 394                      | 180                         | 214                      |
| 2019-2020 | 2            | 1                | 1                      | 53             | 85                 | 25                   | 5                   | 168                      | 252                         | -84                      |
| 2020-2021 | 0            | 8                | -8                     | 40             | 23                 | 2                    | 3                   | 68                       | 252                         | -184                     |
| 2021-2022 | 1            | 4                | -3                     | 86             | 68                 | 1                    | 11                  | 166                      | 238                         | -72                      |
| 2022-2023 | 2            | 8                | -6                     | 96             | 43                 | 16                   | 14                  | 169                      | 196                         | -27                      |
| Average   | 2            | 4                | -2                     | 108            | 66                 | 9                    | 10                  | 193                      | 224                         | -31                      |